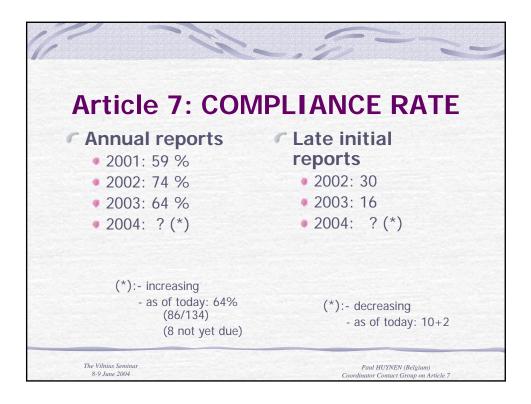

|                               | and the second |                                    | and the second |
|-------------------------------|------------------------------------------------------------------------------------------------------------------|------------------------------------|------------------------------------------------------------------------------------------------------------------|
|                               |                                                                                                                  |                                    |                                                                                                                  |
|                               |