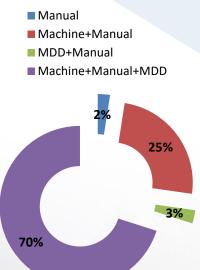

Figure 1. Combined methods of clearance used in the 2020-2021 period

In addition, the Police departments have, during the course of 2020-2021, as a part of their regular activities, counter explosive unit (EOD) activities and public campaign "Less arms, less tragedies" (where the citizens are being educated as a part of EORE activities and in the same time encouraged to turn in their ERW and SALW leftovers from the Homeland War without legal penalty) collected and destroyed 431 AP and 65 AV landmines with different 13.374 pieces of UXO's. This includes air bombs, naval bombs, hand grenades, cluster bombs, artillery shells (20 mm and larger), mortar shells in addition to other ERW such as different types of explosives (968 kg) and SALW ammunition (up to 14.5 mm - 874.814 pieces). The Police department will continue to implement these programs and activities in the future. The weapons and ordinances collected by the Police department were transported and destroyed at Croatia's military facilities.