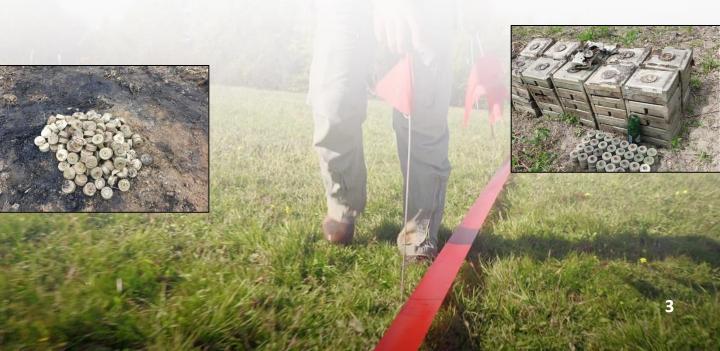

During 2020-2021 there was 1.081.052 m<sup>2</sup> included by Nontechnical survey (13 procedures)

by Mine Action
authorities on HA:

6.097 AP mines, 541 AT mines, 4857 UXOs

In addition, an area of 1.059.520 m<sup>2</sup> under the authority of the Ministry of Defense (military areas) was searched and cleared with 88 AP mines that were found and destroyed along with 1512 pieces of UXOs eliminated as well.

Figure 1. Combined methods of clearance used in the 2020-2021 period

In addition, the Police departments have, during the course of 2020-2021, as a part of their regular activities, counter explosive unit (EOD) activities and public campaign "Less arms, less tragedies" (where the citizens are being educated as a part of EORE activities and in the same time encouraged to turn in their ERW and SALW leftovers from the Homeland War without legal penalty) collected and destroyed 431 AP and 65 AV landmines with different 13.374 pieces of UXO's. This includes air bombs, naval bombs, hand grenades, cluster bombs, artillery shells (20 mm and larger), mortar shells in addition to other ERW such as different types of explosives (968 kg) and SALW ammunition (up to 14.5 mm - 874.814 pieces). The Police department will continue to implement these programs and activities in the future. The weapons and ordinances collected by the Police department were transported and destroyed at Croatia's military facilities.