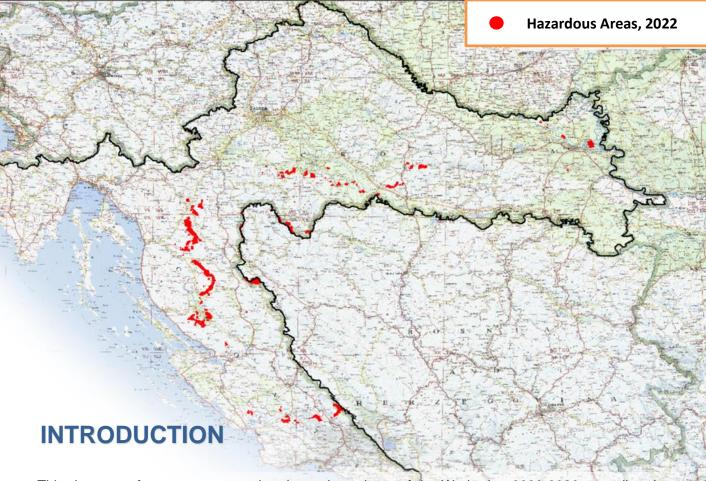

# **HAZARDOUS AREAS**

Hazardous areas in the Republic of Croatia on January 1, 2022 remained on **37 Municipalities/ 7 Counties** and amount to **204.4** km² **(136.8** km² **CHA, 67.6** km² **SHA**), excluding the MoD areas of an additional **29.5** km² of HA. Approximate number of AP/AT mines emplaced (Estimate according to number of minefield records in CPD/CROMAC sector database and Annual demining report) on Dec 31, 2021 reached **14.777 mines** (13.856 AP mines and 921 AT mines), excluding the areas under the MoD jurisdiction.