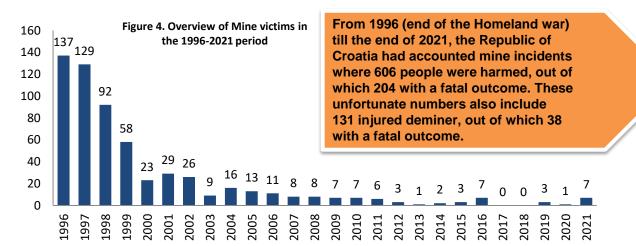

part of one of the EU funded projects

Since 2002, at the initiative of the Croatian Mine Action Centre, April has been marked as

OPASNOST OD MINA

**MINE INCIDENTS** 

Unfortunately, even with widely organized MRE activities in the Republic of Croatia, during 2020 there was 1 accounted mine accident where a civilian activated an AP mine (PMA-2 type) in Karlovac County which caused heavy injuries, while during 2021 we have had 2 accounted mine accidents, with only one of them recording victims. Mentioned incident occurred in the Karlovac County, when seven illegal migrants were injured after activating PROM-1 bounding fragmentation AP mine in the marked hazardous area, resulting with one fatality, two heavy injuries and four light injuries.