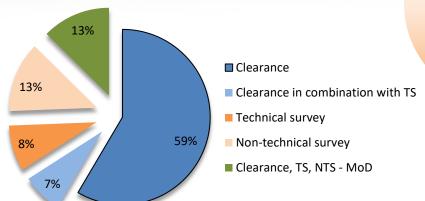

Figure 1. Combined methods of clearance used in the 2020-2021 period

In addition, the Police departments have, during the course of 2020-2021, as a part of their regular activities, counter explosive unit (EOD) activities and public campaign "Less arms, less tragedies" (where the citizens are being educated as a part of EORE activities and in the same time encouraged to turn in their ERW and SALW leftovers from the Homeland War without legal penalty) collected and destroyed 431 AP and 65 AV landmines with different 13.374 pieces of UXO's. This includes air bombs, naval bombs, hand grenades, cluster bombs, artillery shells (20 mm and larger), mortar shells in addition to other ERW such as different types of explosives (968 kg) and SALW ammunition (up to 14.5 mm - 874.814 pieces). The Police department will continue to implement these programs and activities in the future. The weapons and ordinances collected by the Police department were transported and destroyed at Croatia's military facilities.

# LAND RELEASE

Table 1. Accomplished vs. planned in the Revised work plan 2020-2026

|                  | survey cancellation / reduced by Civil su<br>Protection Directorate for the 2020 –<br>2022 (km²) |      | Acomplished Land release by clearance,<br>survey cancellation / reduced by Civil<br>Protection Directorate for the<br>2020 – 2022 (km²) |        |        | Difference<br>ratio (%) |      |
|------------------|--------------------------------------------------------------------------------------------------|------|-----------------------------------------------------------------------------------------------------------------------------------------|--------|--------|-------------------------|------|
|                  |                                                                                                  |      | 2020                                                                                                                                    | 2021   | TOTAL  | TOTAL                   |      |
| Clearance        | 51,1                                                                                             | 39,1 | 90,2                                                                                                                                    | 49,24  | 34,1   | 83,35                   | -8%  |
| TS               | 5,0                                                                                              | 7,6  | 12,6                                                                                                                                    | 7,22   | 5,0    | 12,22                   | -3%  |
| NTS              | 9,0                                                                                              | 6,2  | 15,2                                                                                                                                    | 4,16   | 6,7    | 10,86                   | -29% |
| SUBTOTAL (CPD)   | 65,1                                                                                             | 52,9 | 118                                                                                                                                     | 60,32* | 45,03* | 105,35                  | -11% |
| Land release MoD | 5,0                                                                                              | 5,4  | 10,4                                                                                                                                    | 0,41   | 0,64   | 1,05                    | -90% |
| TOTAL            | 70,1                                                                                             | 58,6 | 128,7                                                                                                                                   | 60,73  | 45,67  | 106,4                   | -17% |