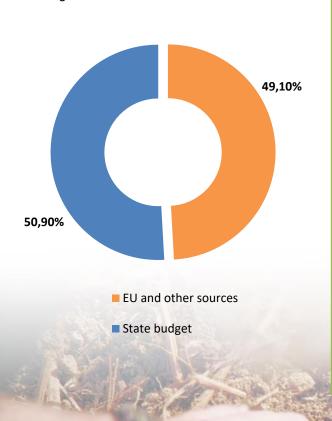

# **SOURCES OF FUNDING**

The concerning Annual Mine Action Plans were realized using the following funding sources - State Budget funds and EU funds. It is important to mention that, like in the previous reporting years, in 2020-2021, funds acquired for the demining operations from the EU contribution were significant. In the mentioned period the state budget had the biggest financing share with 63,4 % of the realized funds while EU funds contributed with 36,6 %.

The total funds invested in mine action activities from 1998-2021 reached approx. € 925 mil, out of which roughly €183 mil or almost 20% came from the various EU sources in the respective period.

Figure 2. Funding trendline in the 2020-2021 period

Figure 3. Mine Action funding in 1998-2021

EU and other sources 19.78%

State budget 80,22%