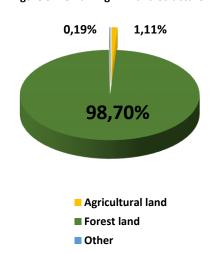

# **HAZARDOUS AREAS**

Hazardous areas in the Republic of Croatia on January 1, 2022 remained on **37 Municipalities/ 7 Counties** and amount to **204.4** km² **(136.8** km² **CHA, 67.6** km² **SHA**), excluding the MoD areas of an additional **29.5** km² of HA. Approximate number of AP/AT mines emplaced (Estimate according to number of minefield records in CPD/CROMAC sector database and Annual demining report) on Dec 31, 2021 reached **14.777 mines** (13.856 AP mines and 921 AT mines), excluding the areas under the MoD jurisdiction.