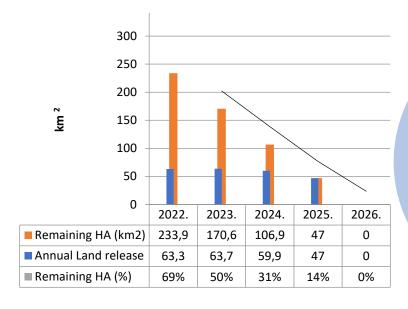

# **HAZARDOUS AREAS**

Hazardous areas in the Republic of Croatia on January 1, 2022 remained on **37 Municipalities/ 7 Counties** and amount to **204.4** km² **(136.8** km² **CHA, 67.6** km² **SHA**), excluding the MoD areas of an additional **29.5** km² of HA. Approximate number of AP/AT mines emplaced (Estimate according to number of minefield records in CPD/CROMAC sector database and Annual demining report) on Dec 31, 2021 reached **14.777 mines** (13.856 AP mines and 921 AT mines), excluding the areas under the MoD jurisdiction.