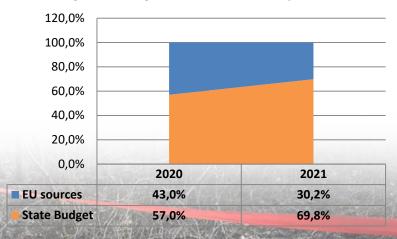

# **SOURCES OF FUNDING**

The concerning Annual Mine Action Plans were realized using the following funding sources - State Budget funds and EU funds. It is important to mention that, like in the previous reporting years, in 2020-2021, funds acquired for the demining operations from the EU contribution were significant. In the mentioned period the state budget had the biggest financing share with 63,4 % of the realized funds while EU funds contributed with 36,6 %.

The total funds invested in mine action activities from 1998-2021 reached approx. € 925 mil, out of which roughly €183 mil or almost 20% came from the various EU sources in the respective period.

Figure 2. Funding trendline in the 2020-2021 period