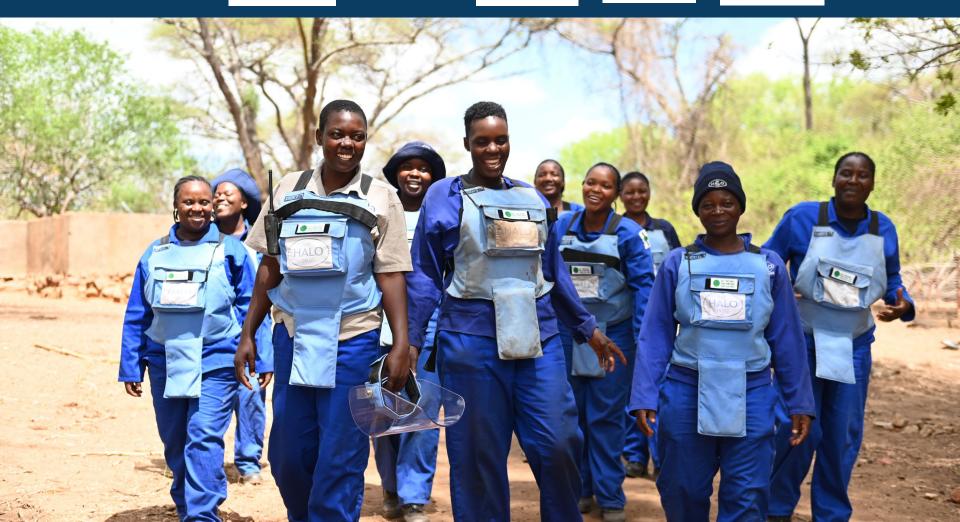

# The HALO Trust – Zimbabwe Operational Update Feb 2025

















### The HALO Trust - Current Capacity





## **HMA** Activities











# Manual Demining – Micro Excavators



10 Micro Excavators ~ \$38,000 USD (each)

**R2M2** Antipersonnel Mine

(24,546 mines cleared by the machines to date -97% of all mines in these areas)





#### Statistics & Achievements

| Items Destroyed & Land Release                        |                           |  |
|-------------------------------------------------------|---------------------------|--|
| Anti-Personnel Mines Destroyed                        | 220,477                   |  |
| Anti-Vehicle Mines Destroyed                          | 5                         |  |
| Unexploded Ordnance & Small Arms Ammunition Destroyed | 4,935                     |  |
|