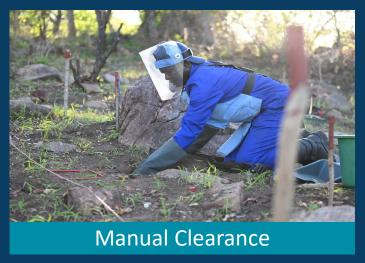

# The HALO Trust – Zimbabwe Operational Update Feb 2025

















### The HALO Trust - Current Capacity





## **HMA** Activities











# Manual Demining – Micro Excavators



10 Micro Excavators ~ \$38,000 USD (each)

**R2M2** Antipersonnel Mine

(24,546 mines cleared by the machines to date -97% of all mines in these areas)





#### Statistics & Achievements

| Items Destroyed & Land Release                        |                           |  |
|-------------------------------------------------------|---------------------------|--|
| Anti-Personnel Mines Destroyed                        | 220,477                   |  |
| Anti-Vehicle Mines Destroyed                          | 5                         |  |
| Unexploded Ordnance & Small Arms Ammunition Destroyed | 4,935                     |  |
|                                                       |                           |  |
| Total Area Cleared