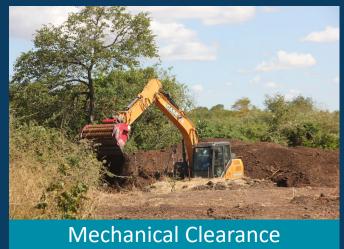

# Manual Demining – Micro Excavators

10 Micro Excavators ~ \$38,000 USD (each)

**R2M2** Antipersonnel Mine

(24,546 mines cleared by the machines to date -97% of all mines in these areas)