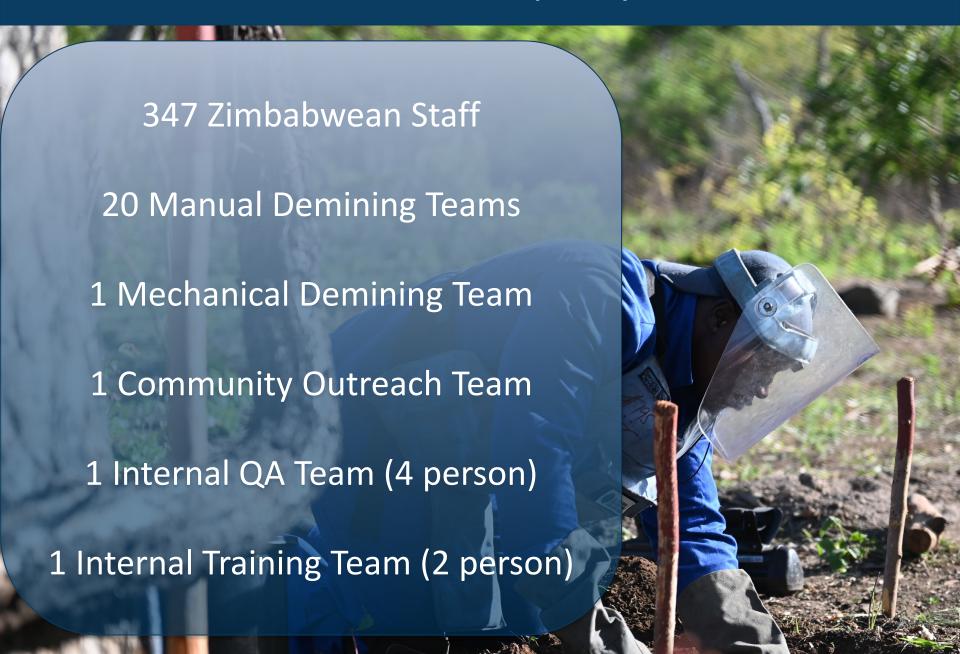

# The HALO Trust – Zimbabwe Operational Update Feb 2025

















### The HALO Trust - Current Capacity





## **HMA** Activities











# Manual Demining – Micro Excavators



10 Micro Excavators ~ \$38,000 USD (each)

**R2M2** Antipersonnel Mine

(24,546 mines cleared by the machines to date -97% of all mines in these areas)





#### Statistics & Achievements

| Items Destroyed & Land Release                        |                           |  |
|-------------------------------------------------------|---------------------------|--|
| Anti-Personnel Mines Destroyed                        | 220,477                   |  |
| Anti-Vehicle Mines Destroyed                          | 5                         |  |
| Unexploded Ordnance & Small Arms Ammunition Destroyed | 4,935                     |  |
|                                                       |                           |  |