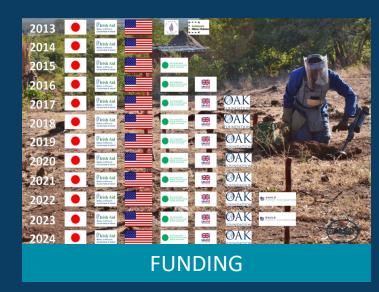

estroyed                          | 5                         |  |
| Unexploded Ordnance & Small Arms Ammunition Destroyed | 4,935                     |  |
|                                                       |                           |  |
| Total Area Cleared                                    | 10,415,158 m <sup>2</sup> |  |
| Area Reduced                                          | 8,558,777 m <sup>2</sup>  |  |

|        | Area Remaining             |
|--------|----------------------------|
| HALO   | 4.8 million m <sup>2</sup> |
| Sector | 15 million m <sup>2</sup>  |



# 2025 Projects



Happy Readers



**Survivor Assistance** 



**Childcare Support** 



**Smart Agriculture (APT)** 



**WASH Projects** 



**Literacy Programme** 

Demobilisation





# 2025-2028 Priorities







National Development Strategy <u>2</u>

# Questions?