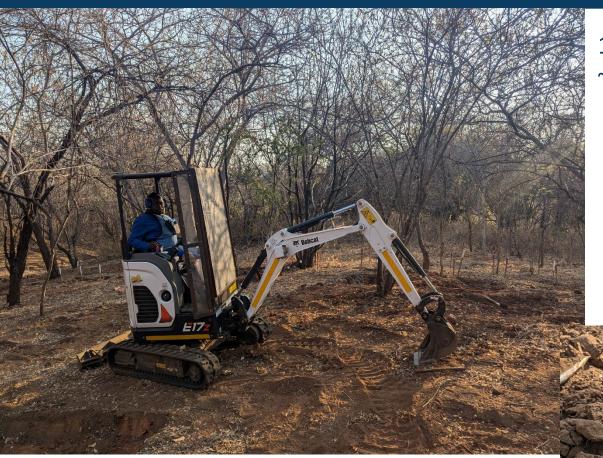

# Manual Demining – Micro Excavators

10 Micro Excavators ~ \$38,000 USD (each)

**R2M2** Antipersonnel Mine

(24,546 mines cleared by the machines to date -97% of all mines in these areas)