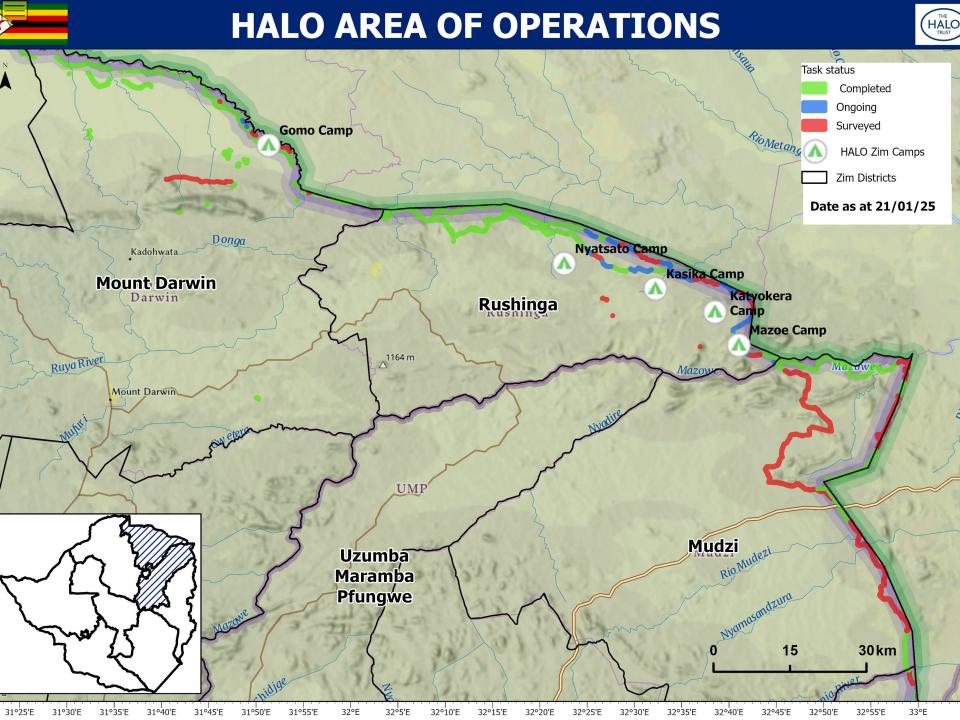

# The HALO Trust – Zimbabwe Operational Update Feb 2025

















### The HALO Trust - Current Capacity





## **HMA** Activities











# Manual Demining – Micro Excavators



10 Micro Excavators ~ \$38,000 USD (each)

**R2M2** Antipersonnel Mine

(24,546 mines cleared by the machines to date -97% of all mines in these areas)





#### Statistics & Achievements

| Items Destroyed & Land Release                        |                           |  |
|-------------------------------------------------------|---------------------------|--|
| Anti-Personnel Mines Destroyed                        | 220,477                   |  |
| Anti-Vehicle Mines Destroyed                          | 5                         |  |
| Unexploded Ordnance & Small Arms Ammunition Destroyed | 4,935                     |  |
|